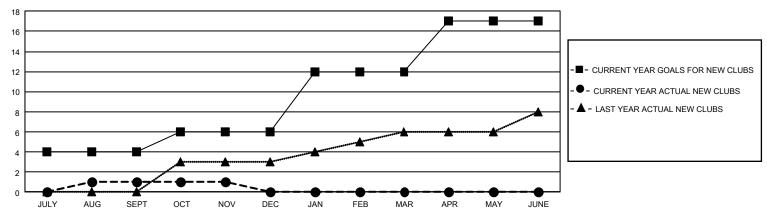

## GOALS AND ACTUAL NEW CLUBS CUMULATIVE

| DROPPED CLUBS: 2 |     | 144 CLUBS OF 591 ADDED 1 OR MORE | GENDER DISTRIBUTION             |                 |       |
|------------------|-----|----------------------------------|---------------------------------|-----------------|-------|
|                  |     | NEW MEMBERS                      | MALE                            | 11,381 (64.08%) |       |
|                  |     |                                  | FEMALE                          | 6,379 (35.92%)  |       |
| DROPPED MEMBERS  |     |                                  |                                 |                 |       |
| DECEASED         | 112 | CLICK HERE FOR CUMULATIVE        | TOTAL FAMILY UNIT MEMBERS       |                 | 3,439 |
| CLUB CANCELLED 1 |     | MEMBERSHIP DATA                  |                                 |                 |       |
| OTHER            | 595 |                                  | FAMILY MEMBERS PAYING HALF DUES |                 | 1,767 |
| TOTAL            | 708 |                                  |                                 |                 |       |