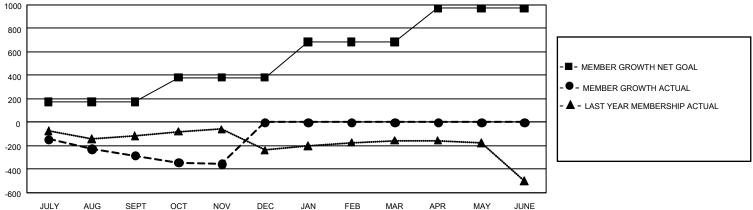

## GMT Constitutional Area 1, Group K

REPORT DOES NOT INCLUDE CLUBS IN UNDISTRICTED AREAS.

| Clubs         |               |             |               | Members               |                        |                         |                                                    |  |
|---------------|---------------|-------------|---------------|-----------------------|------------------------|-------------------------|----------------------------------------------------|--|
|               | RESULTS FOR   | R 2020-2021 |               | RESULTS FOR 2020-2021 |                        |                         |                                                    |  |
| QUARTER       | NEW CLUB GOAL | NEW CLUBS   | DROPPED CLUBS | QUARTER MEME          | BER GROWTH NET<br>GOAL | MEMBER GROWTH<br>ACTUAL | DROPPED<br>MEMBERS ACTUAL<br>(including transfers) |  |
| JULY/AUG/SEPT | 12            | 1           | 1             | JULY/AUG/SEPT         | 173                    | 253                     | 473                                                |  |
| OCT/NOV/DEC   | 6             | 0           | 1             | OCT/NOV/DEC           | 209                    | 198                     | 235                                                |  |
| JAN/FEB/MAR   | 18            | 0           | 0             | JAN/FEB/MAR           | 302                    | 0                       | 0                                                  |  |
| APR/MAY/JUNE  | 15            | 0           | 0             | APR/MAY/JUNE          | 288                    | 0                       | 0                                                  |  |